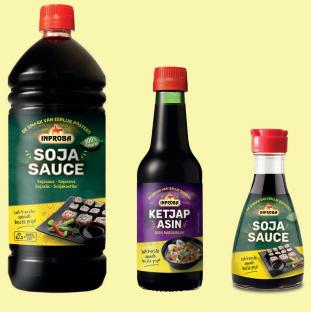

*Sustainability**



Rainforest Alliance carbon footprint

#### Label optimisation

- Organic
- Clean label





# New ownership: new direction

- Founding family divested in February 2025 after 60 years
- New management & new owners set out ambitious growth agenda
- Focus on sauces based on sambal/chili & soy
- Investment of more than €10m to double capacity in next 4 years





# THE ASIAN SAUCE COMPANY

#### **Contact us:**



Jeroen van Dongen – Commercial Director jvandongen@inproba.nl +31 (0)6 158 529 78



Jo Alita Boersma – International jaboersma@inproba.nl +31 (0)6 218 053 05



Peter Schneiders – NL + International pschneiders@inproba.nl +31 (0)6 510 499 85



Marc Klöppner – Germany, Austria, Switzerland mkloeppner@inproba.nl +49 (0) 171 86 22 640



# THE ASIAN SAUCE COMPANY





- 1 litre
- 250 ml
- 150 ml





#### Stir Fry and other sauces

- 500 ml
- 250 ml
- 200 ml



#### Chilli Sauce

- 700 ml
- 500 ml
- 435 ml



#### Sambal and Sriracha

- 435 ml
- 425 gr
- 200 gr



#### **Prawn and Cassave Crackers**

- 500 ml
- 250 ml
- 200 ml