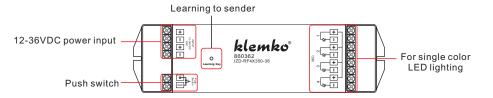

# Single Color RF Receiver

860360/860362/860364













#### Introduction

Are controllers who works with corresponding remote or RF wall panel.

### **Parameter**

| Part No. | luput Voltage | Current | Output        | Remarks          |
|----------|---------------|---------|---------------|------------------|
| 860360   | 12-36VDC      | 4x8A    | 4x(96-288)W   | Constant voltage |
| 860362   | 12-36VDC      | 4x350mA | 4x(4.2-12.6)W | Constant current |
| 860364   | 12-36VDC      | 4x700mA | 4x(8.4-25.2)W | Constant current |

#### Suitable sender

| 860370 | IZD-RF-DIM-MI   |
|--------|-----------------|
| 860374 | IZD-RF-DIM-BURO |
| 860380 | IZD-RF-DIM256RC |
| 860382 | IZD-RF-DIM5Z-RC |

#### **Product Size**



#### **Brief introduction of buttons**



### Wiring diagram



# **Operation**

Learning:

- 1)Install products as wire diagram
- 2)Short press learning key of receiver
- 3)Press any button of sender
- 4)LED lighting will flash indicate learning successfully.

# Safety & Warnings

- 1) The product shall be installed and serviced by a qualified person.
- 2) IP20. Please avoid the sun and rain. When installed outdoors, please ensure it is mounted in a water proof
- 3) Always be sure to mount this unit in an area with proper ventilation to avoid overheating.
- 4) Please check if the output voltage of any LED power supplies used comply with the working voltage of the
- 5) Never connect any cables while power is on and always assure correct connections to avoid short circuits before switching on.
- 6) Please ensure that the cable is