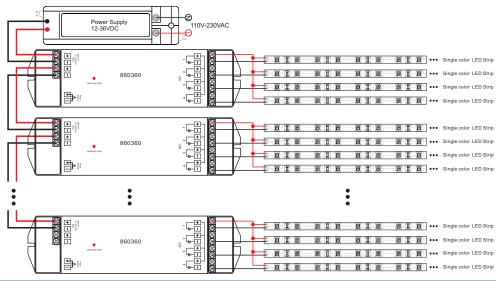

# Single Color RF Receiver

860360/860362/860364













#### Introduction

Are controllers who works with corresponding remote or RF wall panel.

### **Parameter**

| Part No. | luput Voltage | Current | Output        | Remarks          |
|----------|---------------|---------|---------------|------------------|
| 860360   | 12-36VDC      | 4x8A    | 4x(96-288)W   | Constant voltage |
| 860362   | 12-36VDC      | 4x350mA | 4x(4.2-12.6)W | Constant current |
| 860364   | 12-36VDC      | 4x700mA | 4x(8.4-25.2)W | Constant current |

#### Suitable sender

| 860370 | IZD-RF-DIM-MI   |
|--------|-----------------|
| 860374 | IZD-RF-DIM-BURO |
| 860380 | IZD-RF-DIM256RC |
| 860382 | IZD-RF-DIM5Z-RC |

#### **Product Size**



#### **Brief introduction of buttons**



### Wiring diagram



# **Operation**

Learning:

- 1)Install products as wire diagram
- 2)Short press learning key of receiver
- 3)Press any button of sender
- 4)LED lighting will flash indicate learning successfully.

# Safety & Warnings

- 1) The product shall be installed and serviced by a qualified person.
- 2) IP20. Please avoid the sun and rain. When installed outdoors, please ensure it is mounted in a water proof
- 3) Always be sure to mount this unit in an area with proper ventilation to avoid overheating.
- 4) Please check if the output voltage of any LED power supplies used comply with the working voltage of the
- 5) Never connect any cables while power is on and always assure correct connections to avoid short circuits before switching on.
- 6) Please ensure that the cable is secured tightly in th